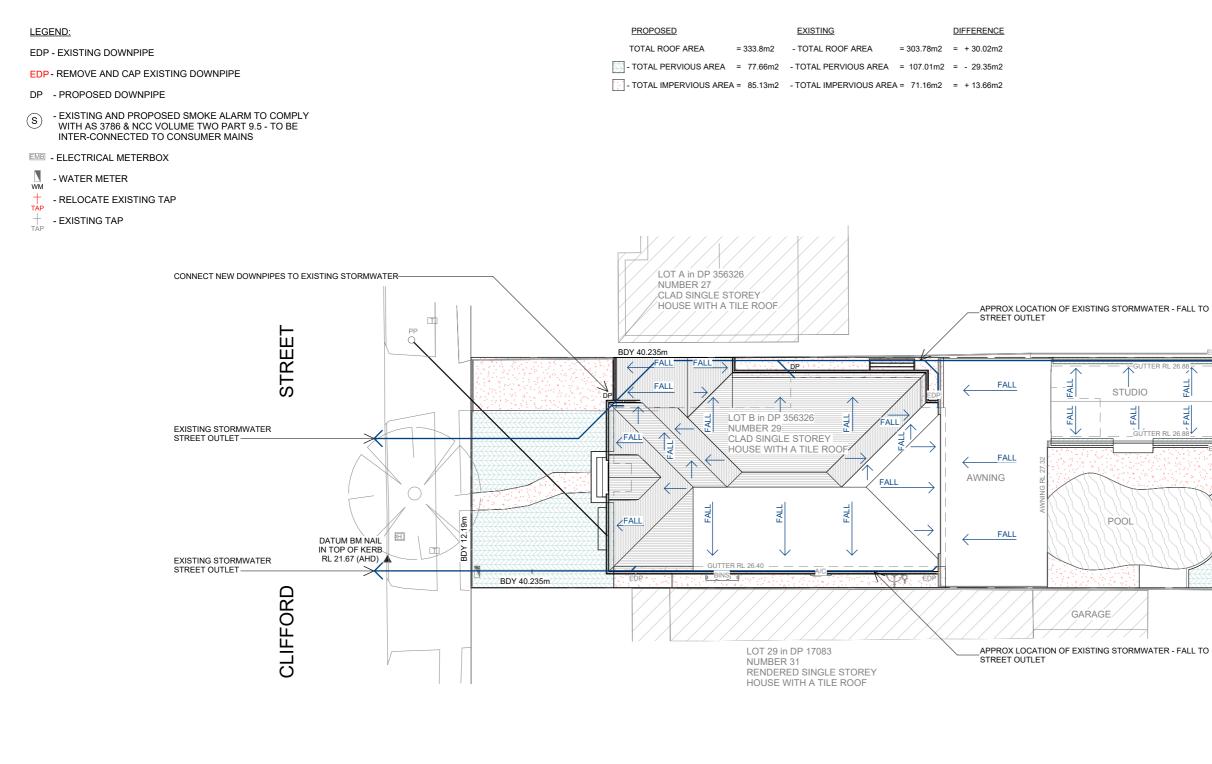

1:200 \* CHEC \* EXTER REZIDRAFT ISSUE: Concept For: Mr & Mrs Brennan AUSTRALIA Dreams have a beginning, let's build yours ABN: 86 682 428 996 Project numb m: 0404 869 057 e: rezidraft@gmail.com At: 29 Clifford Street, Panania NORTH Date bdaa bdaa Drawn by BUILDING DESIGNERS ACCREDITED BUILDING DESIGNER Low Rise Accreditation no. 633 ASSOCIATION OF AUSTRALIA Member no. 2109-16 Checked by

| ORMWATER - FALL TO                 | )                  |                                                                            |                                                                                  |
|------------------------------------|--------------------|----------------------------------------------------------------------------|----------------------------------------------------------------------------------|
|                                    |                    |                                                                            |                                                                                  |
| * FIGURED DIMEN<br>* CHECK ALL DIM | IENSIONS ON SITE P | ION<br>ERENCE TO SCALING<br>RIOR TO CONSTRUCTION<br>DNFIRMED ON SITE PRIOD |                                                                                  |
| cept Storm                         | water Plan         |                                                                            | CONTACT BYDA PRIOR<br>TO CONSTRUCTION<br>https://www.byda.com.au/<br>Phone: 1100 |
| ct number                          | R020922            | 05 of 16                                                                   |                                                                                  |
|                                    | May 2025           |                                                                            |                                                                                  |
| ı by                               | SL                 |                                                                            |                                                                                  |
| ked by                             | Checker            | Scale Printed on A3                                                        | 1 : 200                                                                          |